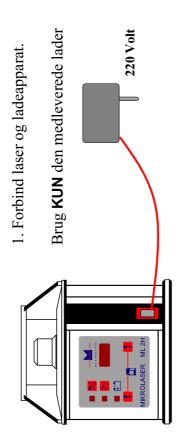

## **Batteri Ladning**

**2.** Laser er i "aflade tilstand", lamperne blinker fra A til C. Denne tilstand tager op til 1.5 timer (fuldt opladet).

3. Efter afladningen går laseren i "lade tilstand", lamperne Opladningen tager ca 8 timer. blinker fra C til A