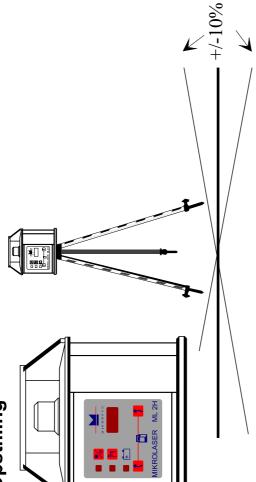

# MIKROLASER ML 2H

### **Opstilling**



#### **Betjening**



A: Tænd / Sluk

**B**: Manuel / Automatisk

C: Status indikator:

Blinker langsomt: Laser nivellerer.

tænd laser, kontroler at opstilling Tiltfunktion er aktiveret, sluk og stadig er korrekt. Blinker hurtigt:

**D**: Batteri indikator: Oplad batteriet når lampen blinker.

E: Justering af hældning i Vertikal / Manuel drift.

F: Justering af hældning i Vertikal / Manuel drift.

#### Batteri

ML 2H har et indbygget genopladeligt batteri, arbejdstiden er op til 30 timer.

## **Batteri Ladning**





**2.** Laser er i "aflade tilstand", lamperne blinker fra A til C. Denne tilstand tager op til 1.5 timer (fuldt opladet).



3. Efter afladningen går laseren i "lade tilstand", lamperne Opladningen tager ca 8 timer. blinker fra C til A

"Aflade tilstand" kan springes over v