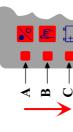

## **Batteri Ladning**

**2.** Laser er i "aflade tilstand", lamperne blinker fra A til C. Denne tilstand tager op til 1.5 timer (fuldt opladet).

3. Efter afladningen går laseren i "lade tilstand", lamperne Opladningen tager ca 8 timer. blinker fra C til A

"Aflade tilstand" kan springes over ved at trykke på 🚻 i afladeforløbet.

TIPS: Ved først at aflade batteriet forlænges dettes levetid betydeligt.