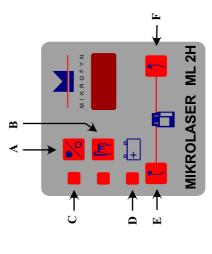

#### **Betjening**

A: Tænd / Sluk

**B**: Manuel / Automatisk

C: Status indikator:

Blinker langsomt: Laser nivellerer.

tænd laser, kontroler at opstilling Tiltfunktion er aktiveret, sluk og stadig er korrekt. Blinker hurtigt:

**D**: Batteri indikator: Oplad batteriet når lampen blinker.

E: Justering af hældning i Vertikal / Manuel drift.

F: Justering af hældning i Vertikal / Manuel drift.