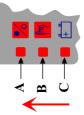

#### **Betjening**

A: Tænd / Sluk

**B**: Manuel / Automatisk

C: Status indikator:

Blinker langsomt: Laser nivellerer.

tænd laser, kontroler at opstilling Tiltfunktion er aktiveret, sluk og stadig er korrekt. Blinker hurtigt:

**D**: Batteri indikator: Oplad batteriet når lampen blinker.

E: Justering af hældning i Vertikal / Manuel drift.

F: Justering af hældning i Vertikal / Manuel drift.