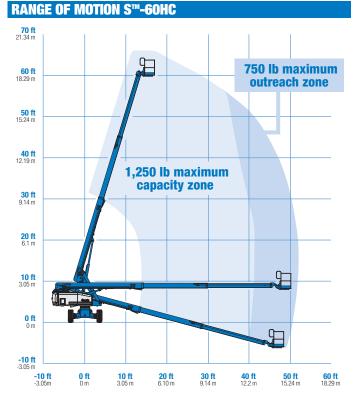

# **Specifications**

|                                                         |                                                                                                                                                                | 0                  |
|---------------------------------------------------------|----------------------------------------------------------------------------------------------------------------------------------------------------------------|--------------------|
| MODELS                                                  | S™-60HC                                                                                                                                                        |                    |
| MEASUREMENTS                                            | US                                                                                                                                                             | Metric             |
| Working height maximum*                                 | 66 ft                                                                                                                                                          | 20.30 m            |
| Platform height maximum                                 | 60 ft                                                                                                                                                          | 18.30 m            |
| Horizontal reach maximum in                             | 50 ft 10 in                                                                                                                                                    | 15.48 m            |
| 750 lb (340 kg) maximum outreach zone                   |                                                                                                                                                                |                    |
| Horizontal reach maximum in                             | 40 ft 8 in                                                                                                                                                     | 12.39 m            |
| 1,250 lb (567 kg) maximum capacity zone                 |                                                                                                                                                                |                    |
| Below ground reach                                      | 5 ft 7 in                                                                                                                                                      | 1.70 m             |
| Platform length - 8 ft model                            | 3 ft                                                                                                                                                           | .91 m              |
| Platform length - 6 ft model                            | 2 ft 6 in                                                                                                                                                      | .76 m              |
| B Platform width - 8 ft model                           | 8 ft<br>6 ft                                                                                                                                                   | 2.44 m             |
| Platform width - 6 ft model                             | 8 ft 11 in                                                                                                                                                     | 1.83 m<br>2.72 m   |
| C Height - stowed<br>Length - stowed                    | 27 ft 11 in                                                                                                                                                    | 2.72 III<br>8.51 m |
| B Width                                                 | 8 ft 2 in                                                                                                                                                      | 2.49 m             |
| Wheelbase                                               | 8 ft 2.5 in                                                                                                                                                    | 2.45 m             |
| Ground clearance - center                               | 1 ft 2.5 in                                                                                                                                                    | .37 m              |
| PRODUCTIVITY                                            |                                                                                                                                                                | 101 111            |
|                                                         | 750 //-                                                                                                                                                        | 040 hrs            |
| Lift capacity - maximum outreach zone                   | 750 lbs                                                                                                                                                        | 340 kg             |
| Lift capacity - maximum capacity zone Platform rotation | 1,250 lbs<br>160°                                                                                                                                              | 567 kg             |
| Turntable rotation                                      | 360° continuous                                                                                                                                                |                    |
| Turntable tailswing                                     | 4 ft                                                                                                                                                           | 1.22 m             |
| Drive speed - 2WD stowed                                | 4.0 mph                                                                                                                                                        | 6.4 km/h           |
| Drive speed - 4WD stowed                                | 3.0 mph                                                                                                                                                        | 4.8 km/h           |
| Drive speed - raised or extended                        | 0.68 mph                                                                                                                                                       | 1.1 km/h           |
| Gradeability - 2WD stowed**                             | 30%                                                                                                                                                            |                    |
| Gradeability - 4WD stowed**                             | 45%                                                                                                                                                            |                    |
| Turning radius - inside                                 | 7 ft 9 in                                                                                                                                                      | 2.36 m             |
| Turning radius - outside                                | 18 ft 2 in                                                                                                                                                     | 5.54 m             |
| Controls                                                | 12 V DC proportional                                                                                                                                           |                    |
| Tires - RT Lug                                          | 355/55D 625                                                                                                                                                    |                    |
| POWER                                                   |                                                                                                                                                                |                    |
| Power source                                            | Ford DSG-423 4 cylinder gas/LPG<br>75 hp (56 kW)<br>Deutz D2011L03i 3 cylinder<br>diesel 48 hp (35.8 kW)<br>Perkins 404C-22 4 cylinder<br>diesel 51 hp (38 kW) |                    |
|                                                         |                                                                                                                                                                |                    |
|                                                         |                                                                                                                                                                |                    |
| Auxiliary power unit                                    | 12 V DC                                                                                                                                                        |                    |
| Hydraulic tank capacity                                 | 45 gal                                                                                                                                                         | 170 L              |
| Fuel tank capacity                                      | 35 gal                                                                                                                                                         | 132 L              |
| WEIGHT***                                               |                                                                                                                                                                |                    |
| 2WD                                                     | 22,038 lbs                                                                                                                                                     | 9,996 kg           |
| 4WD                                                     | 22,208 lbs                                                                                                                                                     | 10,073 kg          |
|                                                         | <u> </u>                                                                                                                                                       |                    |

## **MEASUREMENTS**

- 66 ft (20.30 m) working height
- 50 ft 10 in (15.48 m) horizontal reach with 750 lb (340 kg) load
- 40 ft 8 in (12.39 m) horizontal reach with 1,250 lb (567 kg) load
- 750 lb (340 kg) platform load in maximum outreach zone
- 1,250 lb (567 kg) platform load in maximum capacity zone