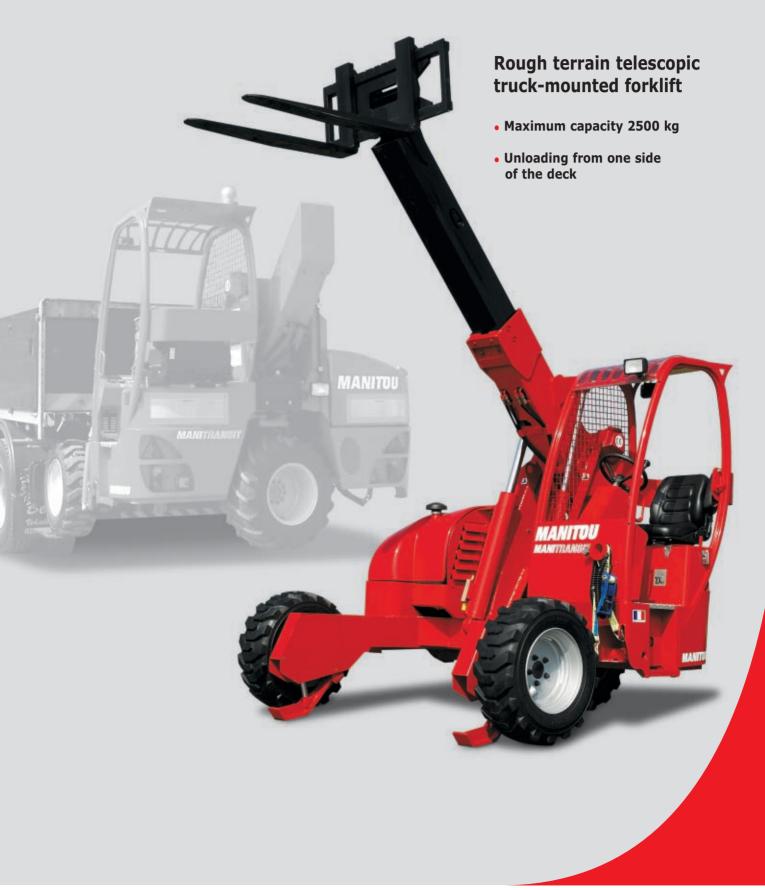

## MANITRANSIT - TMT 2520 SR

#### CAPACITY

Maximum capacity ......2500 kg

#### **LIFTING**

 Maximum lifting height
 3350 mm

 Maximum front reach
 1380 mm

 Side-shift
 150 mm

#### **LONG BOOM**

Enables you to offload your lorry from one side: less space required to operate & more time saving.