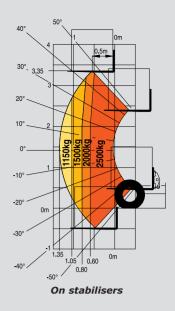

#### CAPACITY

Maximum capacity ......2500 kg

#### **LIFTING**

 Maximum lifting height
 3350 mm

 Maximum front reach
 1380 mm

 Side-shift
 150 mm