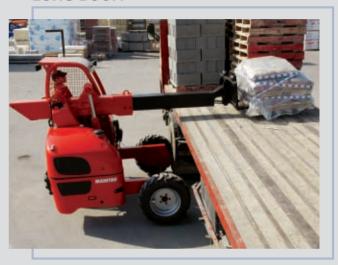

#### **LONG BOOM**

Enables you to offload your lorry from one side: less space required to operate & more time saving.