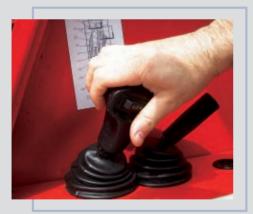

#### **NEW FNR JOYSTICK**

This new « boom control » joystick now integrates the « reversing shift » function : the driver can keep one hand on the steering wheel and one hand on this joystick to operate any movement. Time saving and much better driving position.