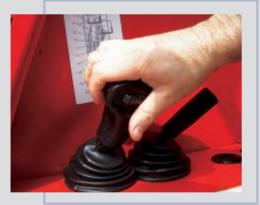

#### **NEW FNR JOYSTICK**

This new « boom control » joystick now integrates the « reversing shift » function : the driver can keep one hand on the steering wheel and one hand on this joystick to operate any movement. Time savings and much better driving position.