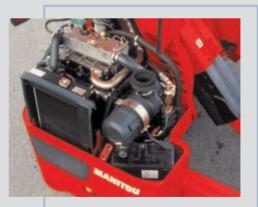

#### **ENGINE / TRANSMISSION**

| Type                     | PERKINS (50 HP) |
|--------------------------|-----------------|
| Hydrostatic transmission |                 |
| Driving wheels           | 3               |

#### **POWER**

With a 50 HP Perkins engine connected to its 3 driving wheels, the TMT 2515 CR has more power to be at ease on any kind of ground.