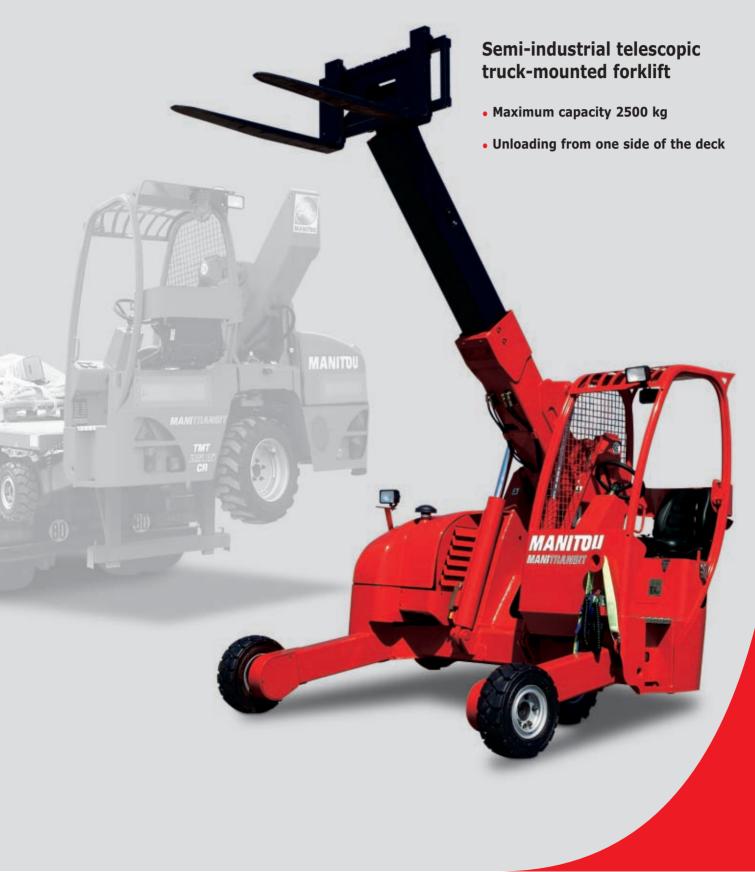

# MANITRANSIT - TMT 2515 CR

#### CAPACITY

Maximum Capacity......2500 kg

#### **LONG BOOM**

Enables you to offload your lorry from one side: less space required to operate & more time saving.