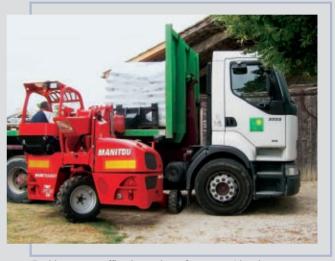

#### **LONG BOOM**

Enables you to offload your lorry from one side: less space required to operate & more time saving.