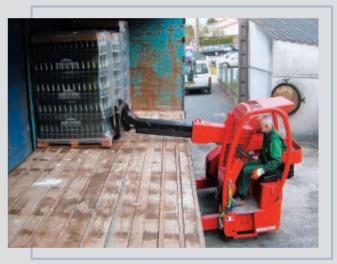

### **STABILISERS**

The 2 front stabilisers of the TMT 2020 S give more lifting capacity, especially when the boom is fully extended at maximum reach.