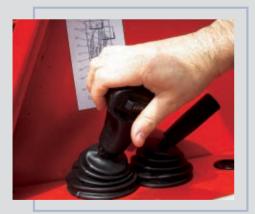

Driving wheels           |         |     | 3   |



## **TYRES**

| Front tyres | 26x12-12 | 10 | PR |
|-------------|----------|----|----|
| Rear tyre   | 26x12-12 | 10 | PR |



#### **DIMENSIONS**

| Width                            | .2449 | mm   |
|----------------------------------|-------|------|
| Height                           | .2159 | mm   |
| Overhang (in transport position) | .1170 | mm   |
| Weight (without equipment)       | 191   | 1 kg |

## **IN STANDARD**

ROPS/FOPS Cab + load indicator FNR joystick Waterproof dashboard and electric connections Stabilisers Differential lock

#### **OPTIONS**

Full mounting kit
Load repartition calculation (on request)
Rearview mirrors
Rotating beacon
Road lights
Working lights and reversing light
Load backrest

# **NEW FNR JOYSTICK**



This new « boom control » joystick now integrates the « reversing shift » function : the driver can keep one hand on the steering wheel and one hand on this joystick to operate any movement. Time saving and much better driving position.



This publication in no way constitutes an offer and the company reserves the right to alter specification without prior notice. The MANITOU models presented in this brochure can be supplied complete with optional equipment attachments. IMPORTANT: All regulations relating to vehicles apply to vehicles equipped with truck-mounted forkling.

# 

### ВООМ



Enables you to offload your lorry with the best visibility ever.

### **STABILISERS**



The 2 front stabilisers of the TMT 2020 S give more lifting capacity, especially when the boom is fully extended