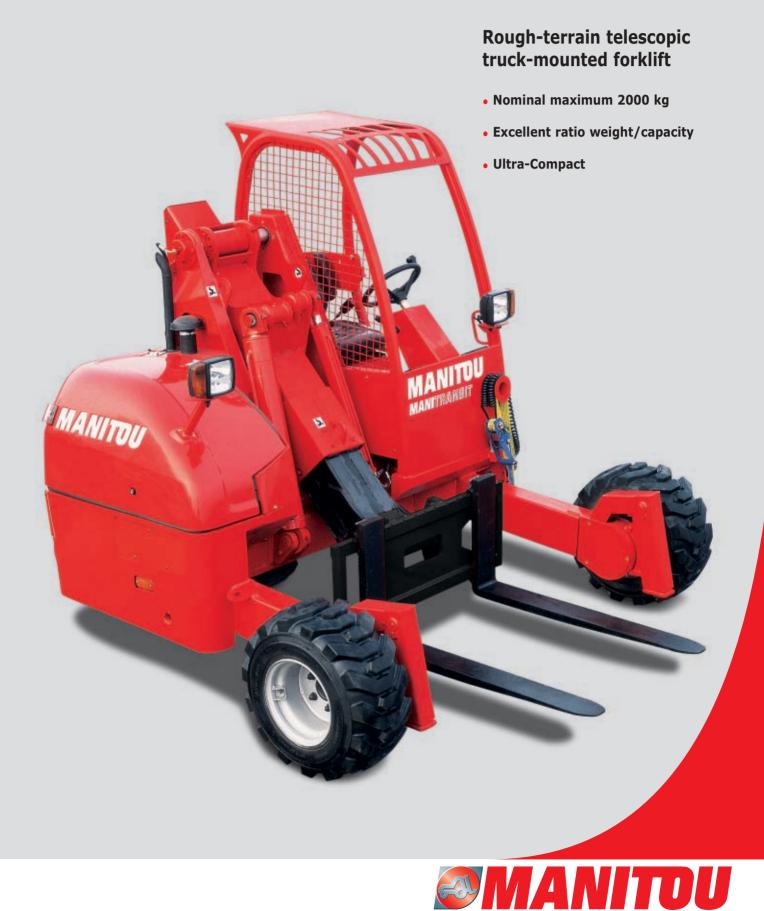

# **NEW FNR JOYSTICK**

This new « boom control » joystick now integrates the « reversing shift » function : the driver can keep one hand on the steering wheel and one hand on this joystick to operate any movement. Time saving and much better driving position.