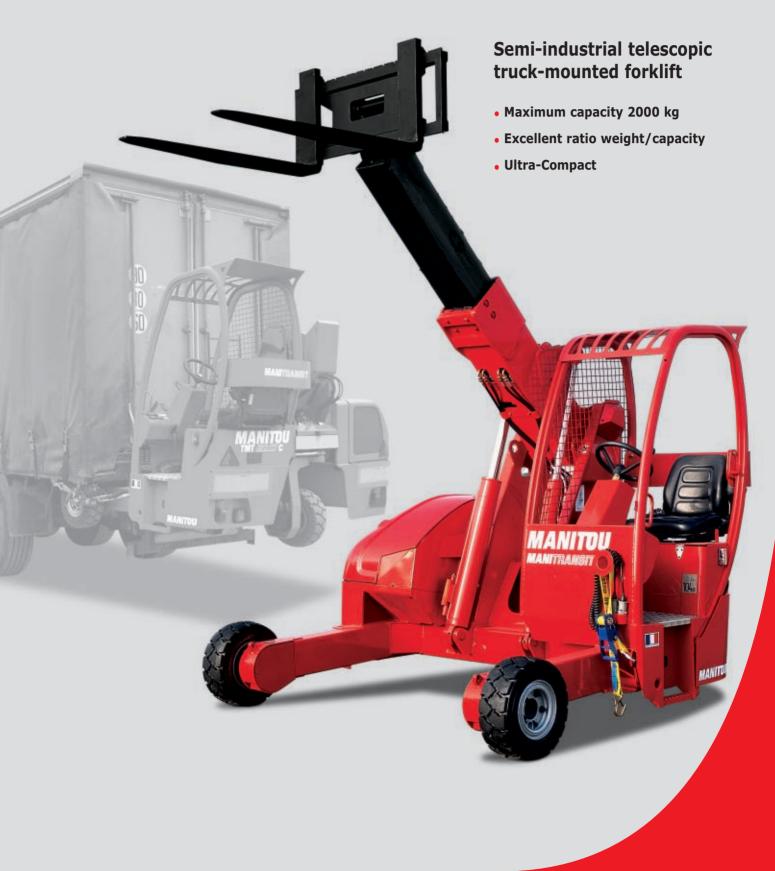

# MANITRANSIT - TMT 2017 C

### CAPACITY

Maximum capacity ......2000 kg

### **BOOM**

Enables you to offload your lorry with the best visibility ever.

### **COMPACT**

With its new design, the MANITRANSIT is more ergonomic : spacefull cab, full 360° visibility...

B.P. 249 - 44158 Ancenis Cedex - France Tél.: 33 2 40 09 10 11 / Export Department Fax: 33 2 40 09 10 97 www.manitou.com