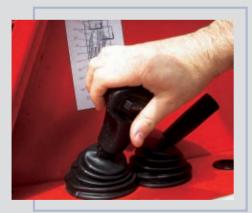

### **NEW FNR JOYSTICK**

This new « boom control » joystick now integrates the « reversing shift » function : the driver can keep one hand on the steering wheel and one hand on this joystick to operate any movement. Time saving and much better driving position.