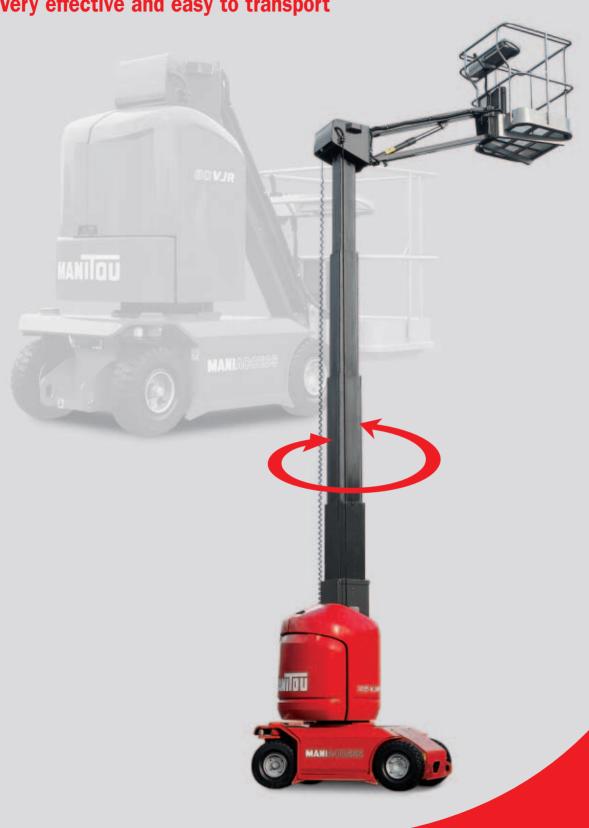

# 80 VJR 105 VJR

Very effective and easy to transport

#### **Transport**

The answer to your transport problems!

The **80 VJR** is light enough (2400 kg), to be easily transported on a trailer (gross weight 3.5 T).

Now you can save time by working completely independently.