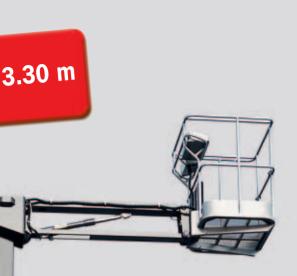

#### **80 VJR**

|          | 00 VJK                                                                                                                                                                                                                                                                                                                            |
|----------|-----------------------------------------------------------------------------------------------------------------------------------------------------------------------------------------------------------------------------------------------------------------------------------------------------------------------------------|
| U        | Safe working load200 kg Outside useSWL 120 Kg                                                                                                                                                                                                                                                                                     |
|          | Working height                                                                                                                                                                                                                                                                                                                    |
|          | Overall length         2.81 m           Overall width         0.99 m           Overall height         1.99 m           Outreach         3.30 m           Basket size         0.99 m X 1.05 m           Ground clearance         8.5 cm           Turning radius:         inside           0.52 m           outside         2.02 m |
| <b>O</b> | Turret rotation                                                                                                                                                                                                                                                                                                                   |
| 3        | <b>Traction battery</b> 24 v/180 Ah (C5) <b>Integrated charger</b> 24 v/30 A                                                                                                                                                                                                                                                      |
|          | Travel speed 0 to 3.6 km/h Number of speeds3                                                                                                                                                                                                                                                                                      |
|          | Gradeability                                                                                                                                                                                                                                                                                                                      |
| 0        | Tyres                                                                                                                                                                                                                                                                                                                             |
|          | Hydraulic tank28 L.                                                                                                                                                                                                                                                                                                               |
| 2<br>Kg  | <b>Weight</b> 2400 kg                                                                                                                                                                                                                                                                                                             |

#### **105 VJR**

| U       | Safe working load                                                                                                                                                                                                                                                               |
|---------|---------------------------------------------------------------------------------------------------------------------------------------------------------------------------------------------------------------------------------------------------------------------------------|
|         | Working height                                                                                                                                                                                                                                                                  |
|         | Overall length         2.81 m           Overall width         0.99 m           Overall height         1.99 m           Outreach         3.30 m           Basket size         0.99 m X 1.05 m           Ground clearance         8.5 cm           Turning radius:         0.52 m |
|         | outside2.02 m                                                                                                                                                                                                                                                                   |
| O       | Turret rotation                                                                                                                                                                                                                                                                 |
| 3       | Traction battery                                                                                                                                                                                                                                                                |
|         | Travel speed 0 to 3.6 km/h Number of speeds                                                                                                                                                                                                                                     |
|         | Gradeability22 % Max. slope accepted3° or 5 %                                                                                                                                                                                                                                   |
| 0       | Tyres                                                                                                                                                                                                                                                                           |
|         | Hydraulic tank28 L.                                                                                                                                                                                                                                                             |
| 2<br>Kg | <b>Weight</b> 3280 kg                                                                                                                                                                                                                                                           |