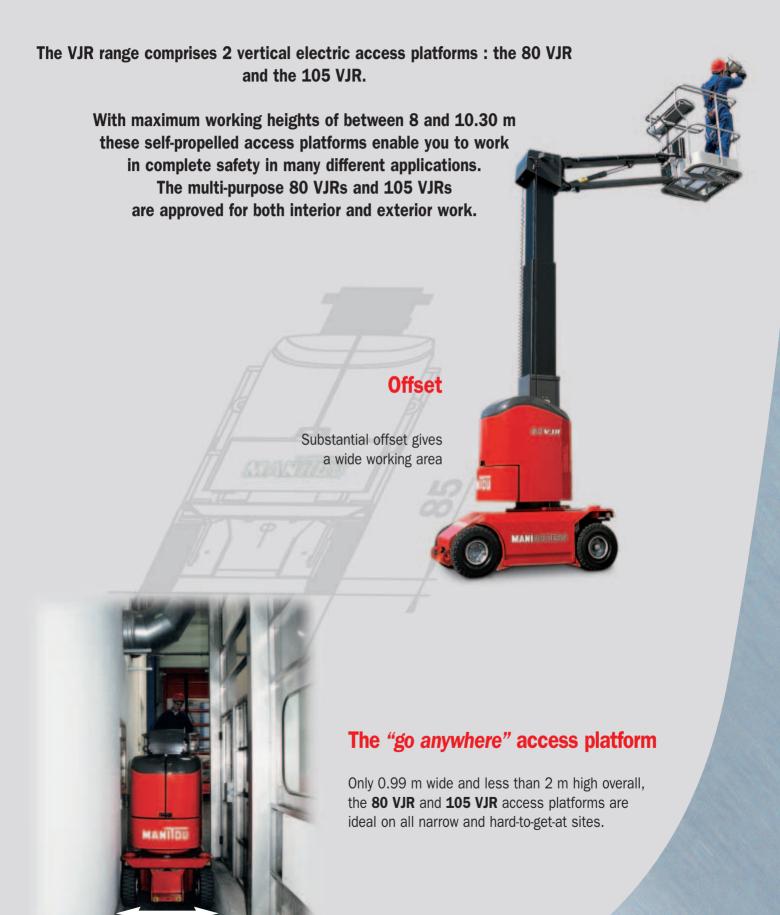

## THE 80 VJR AND 105 VJR: BIG GAINS IN INDEPENDENT WORKING

0,99 m

#### **Oustanding performance**

can overcome gradients up to 28 %

- Can be easily loaded onto a lorry
- Can enter building via access ramps

#### **Transport**

The answer to your transport problems!

The **80 VJR** is light enough (2400 kg), to be easily transported on a trailer (gross weight 3.5 T).

Now you can save time by working completely independently.