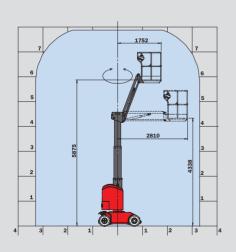

#### **80 VJR**

|          | 00 VJK                                                                                                                                                                                                                                                                                                                            |
|----------|-----------------------------------------------------------------------------------------------------------------------------------------------------------------------------------------------------------------------------------------------------------------------------------------------------------------------------------|
| U        | Safe working load200 kg Outside useSWL 120 Kg                                                                                                                                                                                                                                                                                     |
|          | Working height                                                                                                                                                                                                                                                                                                                    |
|          | Overall length         2.81 m           Overall width         0.99 m           Overall height         1.99 m           Outreach         3.30 m           Basket size         0.99 m X 1.05 m           Ground clearance         8.5 cm           Turning radius:         inside           0.52 m           outside         2.02 m |
| <b>O</b> | Turret rotation                                                                                                                                                                                                                                                                                                                   |
| 3        | <b>Traction battery</b> 24 v/180 Ah (C5) <b>Integrated charger</b> 24 v/30 A                                                                                                                                                                                                                                                      |
|          | Travel speed 0 to 3.6 km/h Number of speeds3                                                                                                                                                                                                                                                                                      |
|          | Gradeability                                                                                                                                                                                                                                                                                                                      |
| 0        | Tyres                                                                                                                                                                                                                                                                                                                             |
|          | Hydraulic tank28 L.                                                                                                                                                                                                                                                                                                               |
| 2<br>Kg  | <b>Weight</b> 2400 kg                                                                                                                                                                                                                                                                                                             |

#### **105 VJR**

| U       | Safe working load                                                                                                                                                                                                                                                               |
|---------|---------------------------------------------------------------------------------------------------------------------------------------------------------------------------------------------------------------------------------------------------------------------------------|
|         | Working height                                                                                                                                                                                                                                                                  |
|         | Overall length         2.81 m           Overall width         0.99 m           Overall height         1.99 m           Outreach         3.30 m           Basket size         0.99 m X 1.05 m           Ground clearance         8.5 cm           Turning radius:         0.52 m |
|         | outside2.02 m                                                                                                                                                                                                                                                                   |
| O       | Turret rotation                                                                                                                                                                                                                                                                 |
| 3       | Traction battery                                                                                                                                                                                                                                                                |
|         | Travel speed 0 to 3.6 km/h Number of speeds                                                                                                                                                                                                                                     |
|         | Gradeability22 % Max. slope accepted3° or 5 %                                                                                                                                                                                                                                   |
| 0       | Tyres                                                                                                                                                                                                                                                                           |
|         | Hydraulic tank28 L.                                                                                                                                                                                                                                                             |
| 2<br>Kg | <b>Weight</b> 3280 kg                                                                                                                                                                                                                                                           |