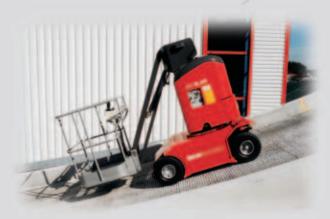

## THE 80 VJR AND 105 VJR: BIG GAINS IN INDEPENDENT WORKING

0,99 m

#### **Oustanding performance**

can overcome gradients up to 28 %

- Can be easily loaded onto a lorry
- Can enter building via access ramps