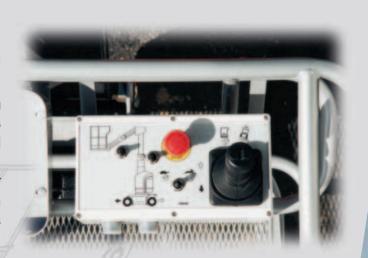

#### **Ease of Operation**

User friendly design with simple operations

**Safety**: the selected operation is cancelled after 8 seconds, if not confirmed.

- Electro-proportional movement for smoother and more precise operation
- Movement selected by push buttons