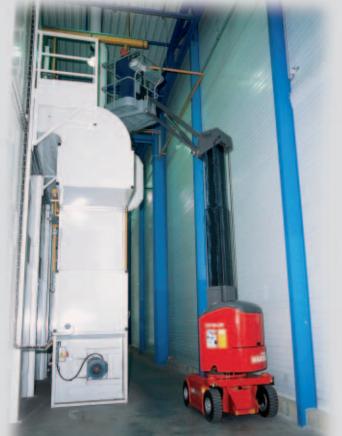

#### **Oustanding performance**

can overcome gradients up to 28 %

- Can be easily loaded onto a lorry
- Can enter building via access ramps

#### **Transport**

The answer to your transport problems!

The **80 VJR** is light enough (2400 kg), to be easily transported on a trailer (gross weight 3.5 T).

Now you can save time by working completely independently.