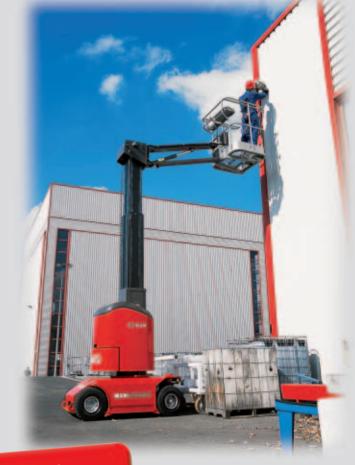

## THE 80 VJR AND 105 VJR: BIG GAINS IN INDEPENDENT WORKING

0,99 m

#### **Oustanding performance**

can overcome gradients up to 28 %

- Can be easily loaded onto a lorry
- Can enter building via access ramps

#### **Transport**

The answer to your transport problems!

The **80 VJR** is light enough (2400 kg), to be easily transported on a trailer (gross weight 3.5 T).

Now you can save time by working completely independently.