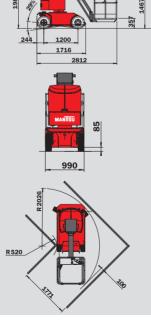

#### **80 VJR**

|          | 00 VJK                                                                                                                                                                                                                                                                                                                            |
|----------|-----------------------------------------------------------------------------------------------------------------------------------------------------------------------------------------------------------------------------------------------------------------------------------------------------------------------------------|
| U        | Safe working load200 kg Outside useSWL 120 Kg                                                                                                                                                                                                                                                                                     |
|          | Working height                                                                                                                                                                                                                                                                                                                    |
|          | Overall length         2.81 m           Overall width         0.99 m           Overall height         1.99 m           Outreach         3.30 m           Basket size         0.99 m X 1.05 m           Ground clearance         8.5 cm           Turning radius:         inside           0.52 m           outside         2.02 m |
| <b>O</b> | Turret rotation                                                                                                                                                                                                                                                                                                                   |
| 3        | <b>Traction battery</b> 24 v/180 Ah (C5) <b>Integrated charger</b> 24 v/30 A                                                                                                                                                                                                                                                      |
|          | Travel speed 0 to 3.6 km/h Number of speeds3                                                                                                                                                                                                                                                                                      |
|          | Gradeability                                                                                                                                                                                                                                                                                                                      |
| 0        | Tyres                                                                                                                                                                                                                                                                                                                             |
|          | Hydraulic tank28 L.                                                                                                                                                                                                                                                                                                               |
| 2<br>Kg  | <b>Weight</b> 2400 kg                                                                                                                                                                                                                                                                                                             |

#### **105 VJR**

| U       | Safe working load                                                                                                                                                                                                                                                               |
|---------|---------------------------------------------------------------------------------------------------------------------------------------------------------------------------------------------------------------------------------------------------------------------------------|
|         | Working height                                                                                                                                                                                                                                                                  |
|         | Overall length         2.81 m           Overall width         0.99 m           Overall height         1.99 m           Outreach         3.30 m           Basket size         0.99 m X 1.05 m           Ground clearance         8.5 cm           Turning radius:         0.52 m |
|         | outside2.02 m                                                                                                                                                                                                                                                                   |
| O       | Turret rotation                                                                                                                                                                                                                                                                 |
| 3       | Traction battery                                                                                                                                                                                                                                                                |
|         | Travel speed 0 to 3.6 km/h Number of speeds                                                                                                                                                                                                                                     |
|         | Gradeability22 % Max. slope accepted3° or 5 %                                                                                                                                                                                                                                   |
| 0       | Tyres                                                                                                                                                                                                                                                                           |
|         | Hydraulic tank28 L.                                                                                                                                                                                                                                                             |
| 2<br>Kg | <b>Weight</b> 3280 kg                                                                                                                                                                                                                                                           |