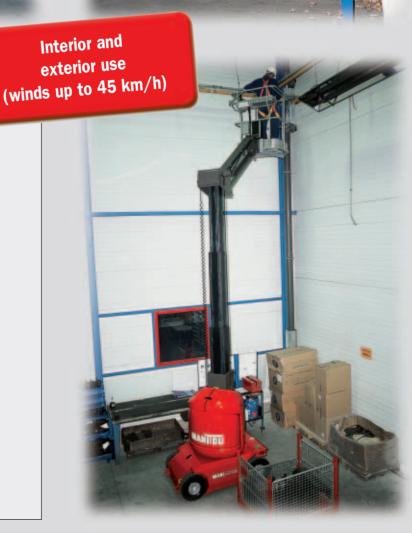

design with simple operations

**Safety**: the selected operation is cancelled after 8 seconds, if not confirmed.

- Electro-proportional movement for smoother and more precise operation
- Movement selected by push buttons



#### **Robust structure**

TP pivot stops :

prevent play occurring with use



## FOR NUMEROUS INTERNAL AND EXTERNAL

**APPLICATIONS...** 





#### **Standard equipments**

- Negative brake
- Diferential lock
- Safety valves on lift cylinders
- Towing ring
- Battery charge indicator
- Hourmeter
- Warning buzzer in the basket
- Integrated charger
- Buscan technologie

#### **Optional equipment**

- Working light
- No marking tyres
- 220 v auxiliary cable
- Airline an water in the basket
- Battery centralized filling
- Flashing beacon
- Extreme cold condition model



#### **80 VJR**

|          | 00 VJK                                                                                                                                                                                                                                                                                                                            |
|----------|-----------------------------------------------------------------------------------------------------------------------------------------------------------------------------------------------------------------------------------------------------------------------------------------------------------------------------------|
| U        | Safe working load200 kg Outside useSWL 120 Kg