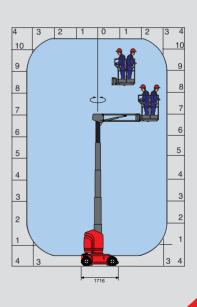

## THE 80 VJR AND 105 VJR: BIG GAINS IN INDEPENDENT WORKING

0,99 m

#### **80 VJR**

|          | 00 VJK                                                                                                                                                                                                                                                                                                                            |
|----------|-----------------------------------------------------------------------------------------------------------------------------------------------------------------------------------------------------------------------------------------------------------------------------------------------------------------------------------|
| U        | Safe working load200 kg Outside useSWL 120 Kg                                                                                                                                                                                                                                                                                     |
|          | Working height                                                                                                                                                                                                                                                                                                                    |
|          | Overall length         2.81 m           Overall width         0.99 m           Overall height         1.99 m           Outreach         3.30 m           Basket size         0.99 m X 1.05 m           Ground clearance         8.5 cm           Turning radius:         inside           0.52 m           outside         2.02 m |
| <b>O</b> | Turret rotation                                                                                                                                                                                                                                                                                                                   |
| 3        | <b>Traction battery</b> 24 v/180 Ah (C5) <b>Integrated charger</b> 24 v/30 A                                                                                                                                                                                                                                                      |
|          | Travel speed 0 to 3.6 km/h Number of speeds3                                                                                                                                                                                                                                                                                      |
|          | Gradeability                                                                                                                                                                                                                                                                                                                      |
| 0        | Tyres                                                                                                                                                                                                                                                                                                                             |
|          | Hydraulic tank28 L.                                                                                                                                                                                                                                                                                                               |
| 2<br>Kg  | <b>Weight</b> 2400 kg                                                                                                                                                                                                                                                                                                             |

#### **105 VJR**

| U       | Safe working load                                                                                                                                                                                                                                                               |
|---------|---------------------------------------------------------------------------------------------------------------------------------------------------------------------------------------------------------------------------------------------------------------------------------|
|         | Working height                                                                                                                                                                                                                                                                  |
|         | Overall length         2.81 m           Overall width         0.99 m           Overall height         1.99 m           Outreach         3.30 m           Basket size         0.99 m X 1.05 m           Ground clearance         8.5 cm           Turning radius:         0.52 m |
|         | outside2.02 m                                                                                                                                                                                                                                                                   |
| O       | Turret rotation                                                                                                                                                                                                                                                                 |
| 3       | Traction battery                                                                                                                                                                                                                                                                |
|         | Travel speed 0 to 3.6 km/h Number of speeds                                                                                                                                                                                                                                     |
|         | Gradeability22 % Max. slope accepted3° or 5 %                                                                                                                                                                                                                                   |
| 0       | Tyres                                                                                                                                                                                                                                                                           |
|         | Hydraulic tank28 L.                                                                                                                                                                                                                                                             |
| 2<br>Kg | <b>Weight</b> 3280 kg                                                                                                                                                                                                                                                           |