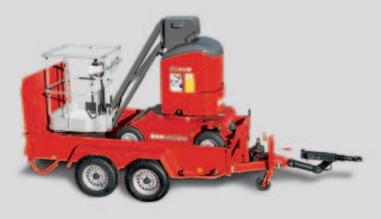

#### **Transport**

The answer to your transport problems!

The **80 VJR** is light enough (2400 kg), to be easily transported on a trailer (gross weight 3.5 T).

Now you can save time by working completely independently.