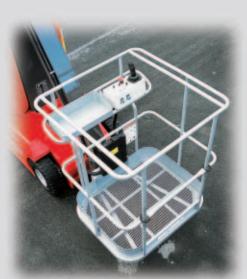

#### **Comfort**

Spacious basket allowing 2 operators to work in comfort.

- Internal tool try
- Twin handrails for added safety

#### **Robust structure**

TP pivot stops :

prevent play occurring with use